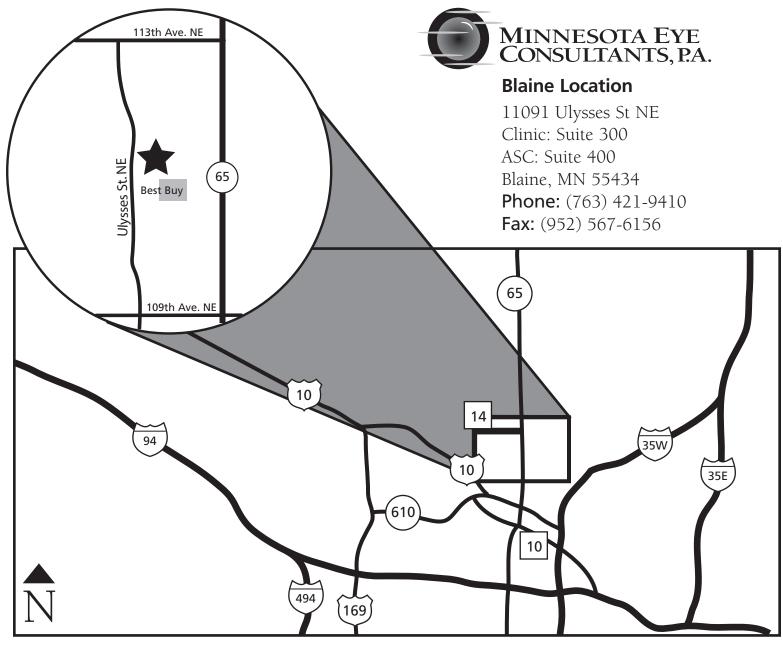

## From the North

Take 35 W South towards Minneapolis. Take the CR-17/Lexington Ave. exit. Keep right at the fork to go on Lexington Ave N/ CR-17 N. Turn left onto 109th Ave NE/CR-12 W. Turn right onto Ulysses St NE. Minnesota Eye Consultants is on the right. Minnesota Eye Consultants is the 5th driveway on the right.

From Ham Lake/Andover via MN-65: Take MN-65 South. Turn right onto CR-12 W/109th Ave NE. Turn right onto Ulysses St NE. Minnesota Eye Consultants is the 5th driveway on the right.

## From the South

Take I-35W N. Merge onto US-10 W via exit 30 toward Anoka. Merge onto Central Ave NE/MN-65 N. Turn left onto CR-12 W/109th Ave NE. Turn right onto Ulysses St NE. Minnesota Eye Consultants is the 5th driveway on the right.

## From the East

Take I-94 W/US-12 W. Merge onto I-694 N via exit 249. Merge onto I-35W N merge onto US-10 W via exit 30 toward Anoka. Merge onto Central Ave NE/MN-65 N. Turn left onto CR-12 W/109th Ave NE. Turn right onto Ulysses St NE. Minnesota Eye Consultants is the 5th driveway on the right.

## From the West

Take I-94 E. Merge onto US-169 N. Merge onto MN-610 E. MN-610 E becomes US-10 E. Take the MN-65/Central Ave exit. Turn left onto Central Ave NE/MN-65 N. Turn left onto CR-12 W/109th Ave NE. Turn right onto Ulysses St NE. Minnesota Eye Consultants is the 5th driveway on the right.