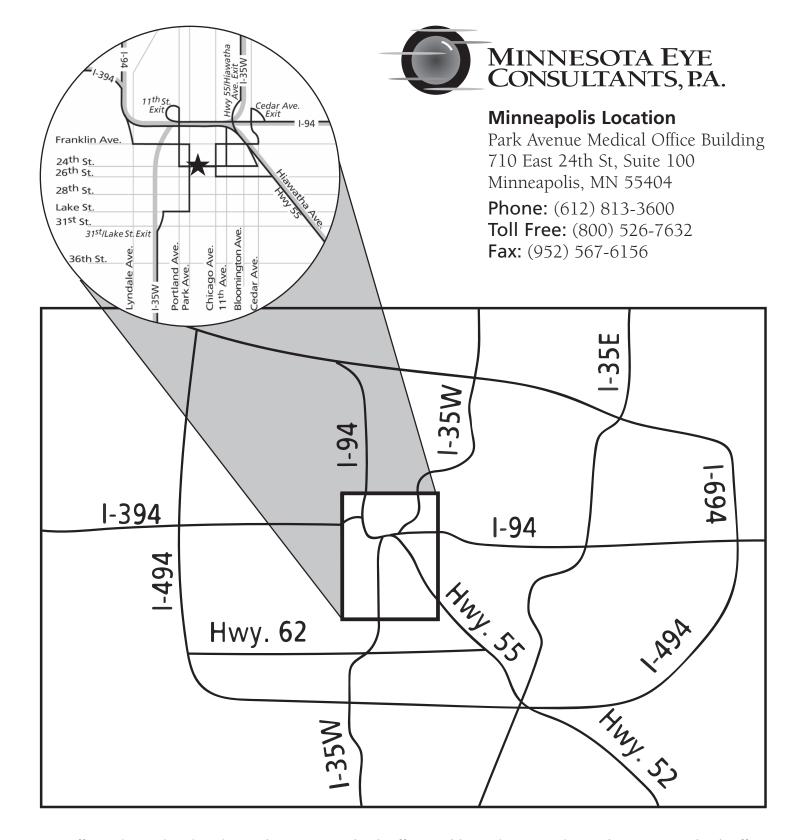

### Directions TO Minnesota Eye Consultants' Minneapolis Location

### From the East:

(St. Paul, Wisconsin)

• Take I-94 West to the 11th Street exit • Turn right off the exit onto Grant Street • Turn right onto S Portland Avenue • Turn left onto E 24th Street •

### From the Northeast - East of the Mississippi:

(White Bear Lake, North St. Paul, Maplewood, Roseville)

• Take Hwy 36 heading West to 1-35W South • Passing Washington Avenue, exit on Hwy 55/Hiawatha Avenue • Exit at Cedar Avenue • Turn right onto Cedar Avenue • Turn right onto E 24th Street •

### From the East/Southeast:

(Highland Park, Mendota Heights, Eagan)

• Take the Ford Parkway Bridge or the Mendota Bridge (Hwy 55) • Turn right onto Hiawatha Avenue (Hwy 55 West) • Turn left onto E 26th Street • Turn right onto Chicago Avenue • Turn left onto E 24th Street •

### From the South:

(Burnsville, Bloomington, Richfield)

• Take I-35W North, exiting at 31st/Lake Streets • Turn right onto Lake Street • Turn left onto Park Avenue • Turn right onto E 24th Street •

### From the West/Southwest:

(Edina, St. Louis Park)

• Take Excelsior Boulevard (Rt. 3) or Minnetonka Boulevard (Rt. 5) East to Lake Street • Turn left onto Park Avenue • Turn right onto E 24th Street •

### From the North/Northwest Using I-94:

(Fridley, Brooklyn Park, Maple Grove, St. Cloud)

• Take I-94 East towards Downtown Minneapolis • Take the Hennepin Avenue/Lyndale Avenue exit, following Lyndale Avenue past the I-35W/I-94 East turnoff • Turn left onto Franklin Avenue • Turn right onto S Portland Avenue • Turn left onto E 24th Street •

### From the North/Northwest Using Hwy. 100 or Hwy. 169:

(Plymouth, Robbinsdale, Crystal, Golden Valley)

• Take Hwy 100 or Hwy 169 South to I-394 East • At the Dunwoody Blvd/Hennepin Avenue exit, turn right onto Lyndale Avenue following Lyndale Avenue past the I-35W/I-94 East turnoff • Turn left onto Franklin Avenue • Turn right onto S Portland Avenue • Turn left onto E 24th Street •

### <u>Directions FROM Minnesota Eye Consultants TO Major Highways</u>

### To I-94 West:

• Take a right on Park Avenue to E 15th Street • Turn left onto E 15th Street to 4th Avenue • Turn left onto 4th Avenue and follow the signs to I-94 West •

### To I-94 East and I-35 North:

• Take a right on Park Avenue to E 19th Street • Turn left onto E 19th Street • Turn right onto S 5th Avenue and follow the signs to the entrance ramps •

### To I-394:

• Follow the directions above to I-94 West which will lead you to I-394 • Make sure that you stay in the far right lane when entering the tunnel on I-94 because the I-394 entrance is immediate as you exit the tunnel •

### To I-35 South:

• Take E 24th Street heading West • Take a left onto S Portland Avenue • Take a right onto 31st Street • Take a left onto Stevens Avenue • Stay left to enter I-35W South •