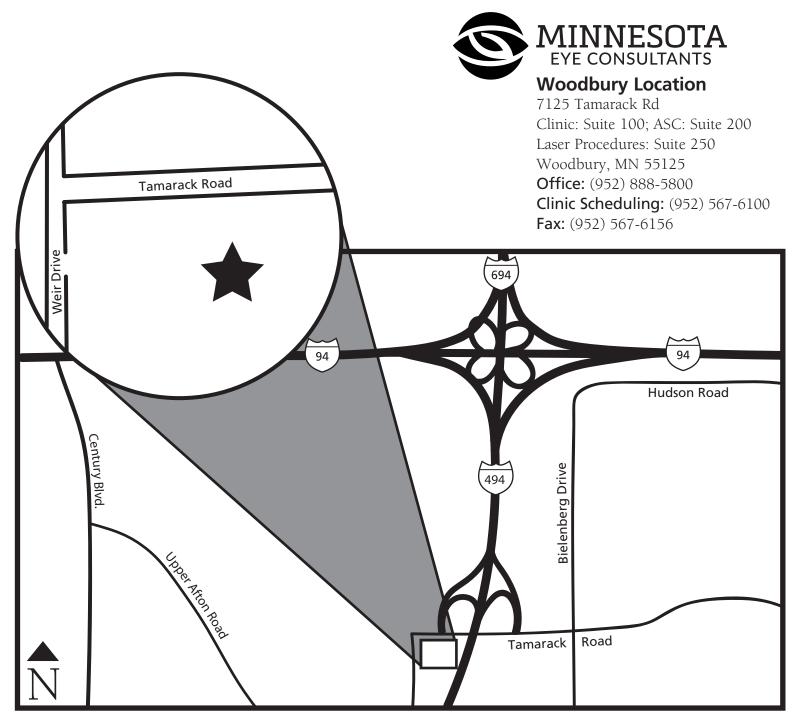

**From the South:** Take I-494 E to exit 58C – Tamarack Road. Turn Right onto Tamarack Rd, then a Left on Weir Drive. You'll make a quick Left into the Minnesota Eye Consultants parking lot.

**From the North:** Take I-35 S to I-694 E. Merge onto I-694 E and continue onto I-494 S. Exit on 58C – Tamarack Road. Turn Right onto Tamarack Rd, then a Left on Weir Drive. You'll make a quick Left into the Minnesota Eye Consultants parking lot.

**From the East:** Take I-94 W. Follow signs for the I-494/694 exits and stay in the second from the right lane to take I-494 S (Exit 249, second exit). Continue on I-494 S and take your first exit, Exit 58C – Tamarack Road. Turn Right onto Tamarack Rd, then a Left on Weir Drive. You'll make a quick Left into the Minnesota Eye Consultants parking lot.

**From the South-West:** Take I-494 E to Exit 58C – Tamarack Road. Turn Right onto Tamarack Rd, then a Left on Weir Drive. You'll make a quick Left into the Minnesota Eye Consultants parking lot.

**From the North-West:** Take I-94 E and use the right lane to take the I-494 S Exit. Keep right at the fork, following signs for I-494 S. Continue on I-494 S and exit on Tamarack Road – Exit 58C. Turn Right onto Tamarack Rd, then a Left on Weir Drive. You'll make a quick Left into the Minnesota Eye Consultants parking lot.