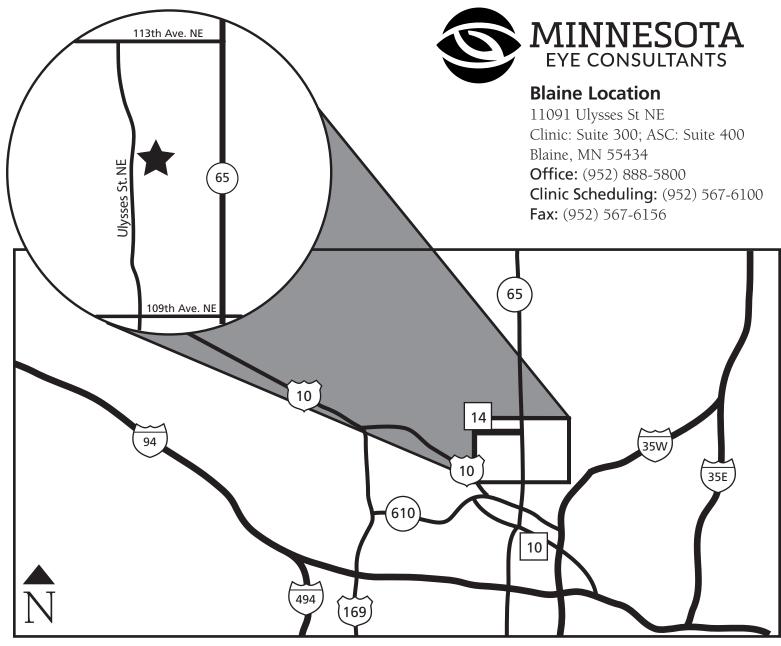

## From the North

Take 35 W South towards Minneapolis. Take the CR-17/Lexington Ave. exit. Keep right at the fork to go on Lexington Ave N/ CR-17 N. Turn left onto 109th Ave NE/CR-12 W. Turn right onto Ulysses St NE. Minnesota Eye Consultants is on the right. Minnesota Eye Consultants is the 5th driveway on the right.

From Ham Lake/Andover via MN-65: Take MN-65 South. Turn right onto CR-12 W/109th Ave NE. Turn right onto Ulysses St NE. Minnesota Eye Consultants is the 5th driveway on the right.

## From the South

Take I-35W N. Merge onto US-10 W via exit 30 toward Anoka. Merge onto Central Ave NE/MN-65 N. Turn left onto CR-12 W/109th Ave NE. Turn right onto Ulysses St NE. Minnesota Eye Consultants is the 5th driveway on the right.

## From the East

Take I-94 W/US-12 W. Merge onto I-694 N via exit 249. Merge onto I-35W N merge onto US-10 W via exit 30 toward Anoka. Merge onto Central Ave NE/MN-65 N. Turn left onto CR-12 W/109th Ave NE. Turn right onto Ulysses St NE. Minnesota Eye Consultants is the 5th driveway on the right.

## From the West

Take I-94 E. Merge onto US-169 N. Merge onto MN-610 E. MN-610 E becomes US-10 E. Take the MN-65/Central Ave exit. Turn left onto Central Ave NE/MN-65 N. Turn left onto CR-12 W/109th Ave NE. Turn right onto Ulysses St NE. Minnesota Eye Consultants is the 5th driveway on the right.