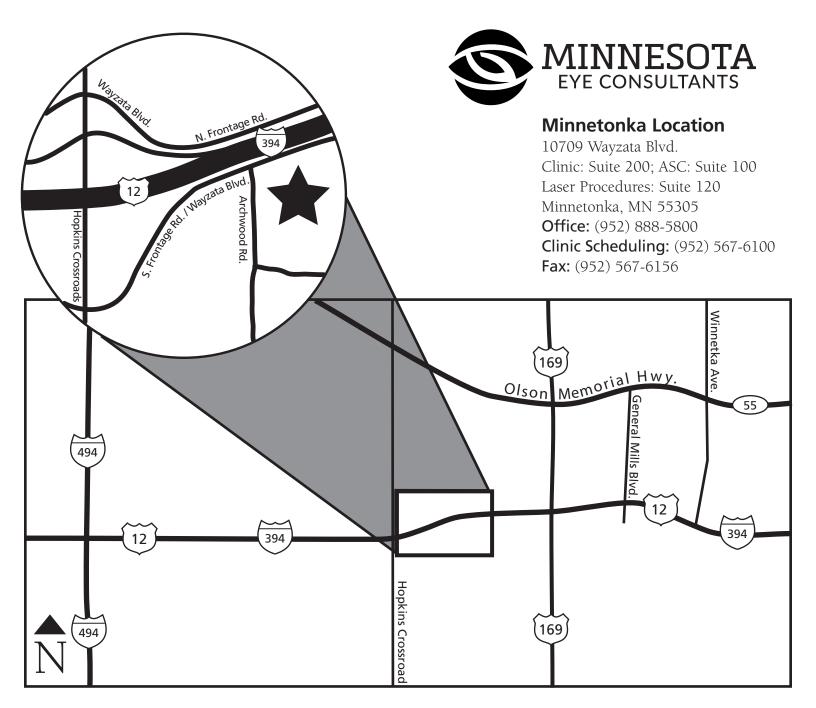

**From the North:** Take I-494 South. Merge onto I-394 East. Take the Hopkins Crossroads exit and turn left onto Hopkins Crossroads. Turn left onto Wayzata Blvd/S Frontage Rd. Minnesota Eye Consultants will be on your right.

**From the East:** Take 1-394 West. Take the Hopkins Crossroads exit and turn left onto Hopkins Crossroads. Turn left onto Wayzata Blvd/S Frontage Rd. Minnesota Eye Consultants will be on your right.

**From the South:** Take I-494 North. Merge onto I-394 East towards Minneapolis. Take the Hopkins Crossroads exit and turn left onto Hopkins Crossroads. Turn left onto Wayzata Blvd/S Frontage Rd. Minnesota Eye Consultants will be on your right.

**From the West:** Take US-12 East/394 East. Take the Hopkins Crossroads exit and turn left. Turn left onto Wayzata Blvd/S Frontage Rd. Minnesota Eye Consultants will be on your right.