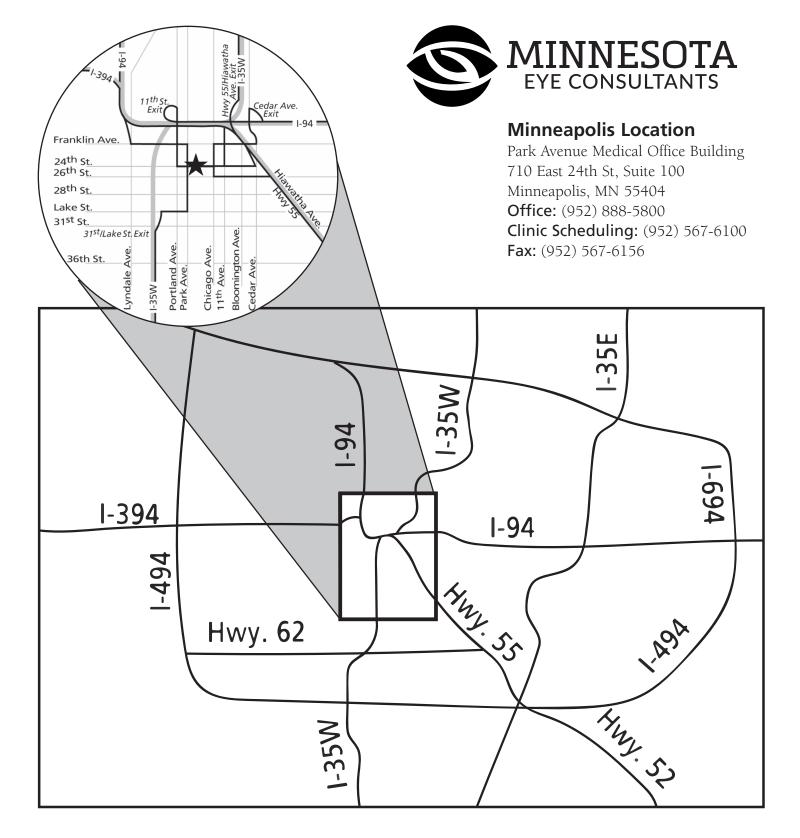

# <u>Directions TO Minnesota Eye Consultants' Minneapolis Location</u>

### From the East:

(St. Paul, Wisconsin)

• Take I-94 West to the 11th Street exit • Turn right off the exit onto Grant Street • Turn right onto S Portland Avenue • Turn left onto E 24th Street •

# From the Northeast - East of the Mississippi:

(White Bear Lake, North St. Paul, Maplewood, Roseville)

• Take Hwy 36 heading West to 1-35W South • Passing Washington Avenue, exit on Hwy 55/Hiawatha Avenue • Exit at Cedar Avenue • Turn right onto Cedar Avenue • Turn right onto E 24th Street •

### From the East/Southeast:

(Highland Park, Mendota Heights, Eagan)

• Take the Ford Parkway Bridge or the Mendota Bridge (Hwy 55) • Turn right onto Hiawatha Avenue (Hwy 55 West) • Turn left onto E 26th Street • Turn right onto Chicago Avenue • Turn left onto E 24th Street •

### From the South:

(Burnsville, Bloomington, Richfield)

• Take I-35W North, exiting at 31st/Lake Streets • Turn right onto Lake Street • Turn left onto Park Avenue • Turn right onto E 24th Street •

### From the West/Southwest:

(Edina, St. Louis Park)

• Take Excelsior Boulevard (Rt. 3) or Minnetonka Boulevard (Rt. 5) East to Lake Street • Turn left onto Park Avenue • Turn right onto E 24th Street •

# From the North/Northwest Using I-94:

(Fridley, Brooklyn Park, Maple Grove, St. Cloud)

• Take I-94 East towards Downtown Minneapolis • Take the Hennepin Avenue/Lyndale Avenue exit, following Lyndale Avenue past the I-35W/I-94 East turnoff • Turn left onto Franklin Avenue • Turn right onto S Portland Avenue • Turn left onto E 24th Street •

# From the North/Northwest Using Hwy. 100 or Hwy. 169:

(Plymouth, Robbinsdale, Crystal, Golden Valley)

• Take Hwy 100 or Hwy 169 South to I-394 East • At the Dunwoody Blvd/Hennepin Avenue exit, turn right onto Lyndale Avenue following Lyndale Avenue past the I-35W/I-94 East turnoff • Turn left onto Franklin Avenue • Turn right onto S Portland Avenue • Turn left onto E 24th Street •

# <u>Directions FROM Minnesota Eye Consultants TO Major Highways</u>

### To I-94 West:

• Take a right on Park Avenue to E 15th Street • Turn left onto E 15th Street to 4th Avenue • Turn left onto 4th Avenue and follow the signs to I-94 West •

### To I-94 East and I-35 North:

• Take a right on Park Avenue to E 19th Street • Turn left onto E 19th Street • Turn right onto S 5th Avenue and follow the signs to the entrance ramps •

### To I-394:

• Follow the directions above to I-94 West which will lead you to I-394 • Make sure that you stay in the far right lane when entering the tunnel on I-94 because the I-394 entrance is immediate as you exit the tunnel •

### To I-35 South:

• Take E 24th Street heading West • Take a left onto S Portland Avenue • Take a right onto 31st Street • Take a left onto Stevens Avenue • Stay left to enter I-35W South •