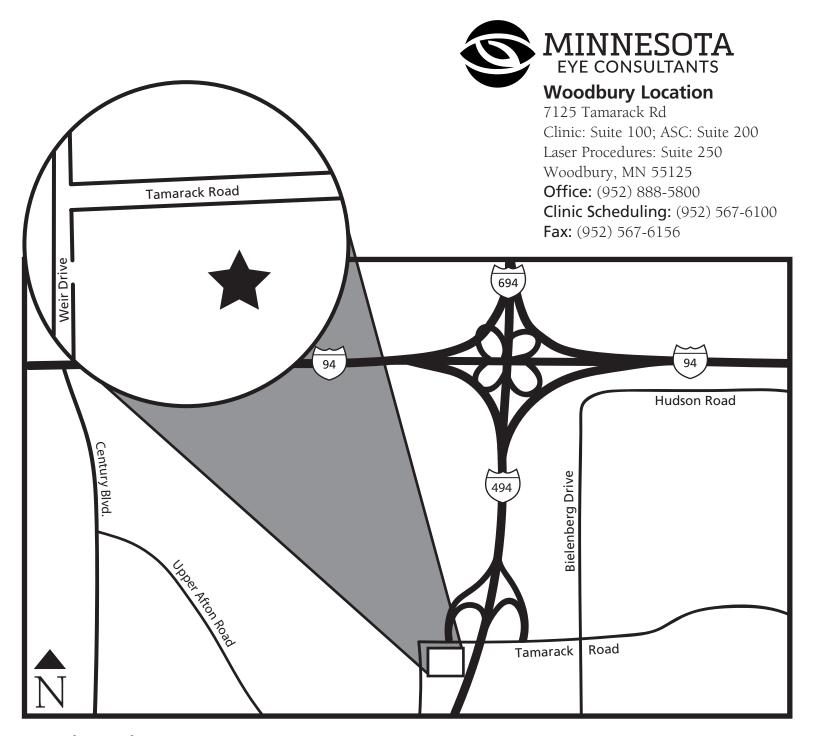

#### Caribou Coffee

7050 Valley Creek Plaza Woodbury, MN 55125 Phone: 651-714-3494

**From the South:** Take I-494 E to exit 58C – Tamarack Road. Turn Right onto Tamarack Rd, then a Left on Weir Drive. You'll make a quick Left into the Minnesota Eye Consultants parking lot.

**From the North:** Take I-35 S to I-694 E. Merge onto I-694 E and continue onto I-494 S. Exit on 58C – Tamarack Road. Turn Right onto Tamarack Rd, then a Left on Weir Drive. You'll make a quick Left into the Minnesota Eye Consultants parking lot.

**From the East:** Take I-94 W. Follow signs for the I-494/694 exits and stay in the second from the right lane to take I-494 S (Exit 249, second exit). Continue on I-494 S and take your first exit, Exit 58C – Tamarack Road. Turn Right onto Tamarack Rd, then a Left on Weir Drive. You'll make a quick Left into the Minnesota Eye Consultants parking lot.

**From the South-West:** Take I-494 E to Exit 58C – Tamarack Road. Turn Right onto Tamarack Rd, then a Left on Weir Drive. You'll make a quick Left into the Minnesota Eye Consultants parking lot.

**From the North-West:** Take I-94 E and use the right lane to take the I-494 S Exit. Keep right at the fork, following signs for I-494 S. Continue on I-494 S and exit on Tamarack Road – Exit 58C. Turn Right onto Tamarack Rd, then a Left on Weir Drive. You'll make a quick Left into the Minnesota Eye Consultants parking lot.