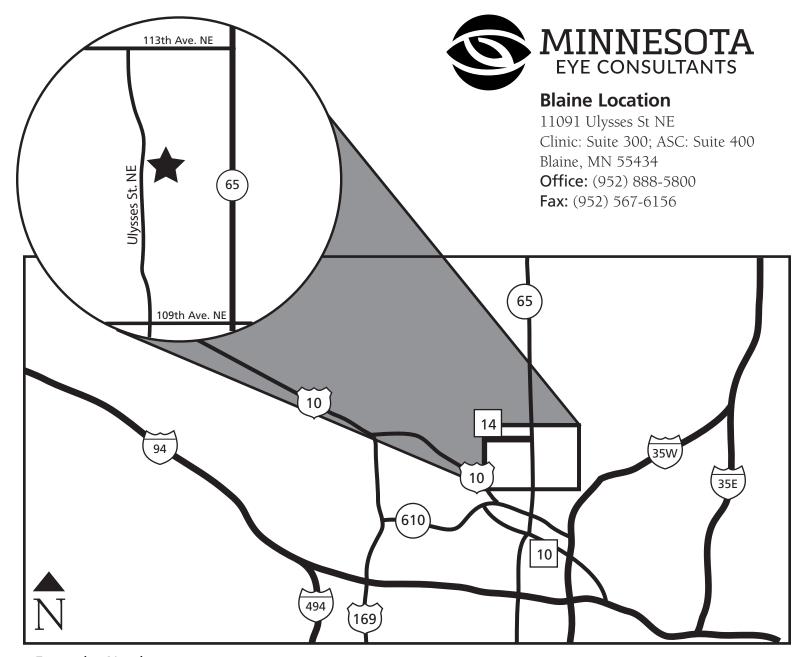

### From the North

Take 35 W South towards Minneapolis. Take the CR-17/Lexington Ave. exit. Keep right at the fork to go on Lexington Ave N/CR-17 N. Turn left onto 109th Ave NE/CR-12 W. Turn right onto Ulysses St NE. Minnesota Eye Consultants is on the right. Minnesota Eye Consultants is the 5th driveway on the right.

From Ham Lake/Andover via MN-65: Take MN-65 South. Turn right onto CR-12 W/109th Ave NE. Turn right onto Ulysses St NE. Minnesota Eye Consultants is the 5th driveway on the right.

### From the South

Take I-35W N. Merge onto US-10 W via exit 30 toward Anoka. Merge onto Central Ave NE/MN-65 N. Turn left onto CR-12 W/109th Ave NE. Turn right onto Ulysses St NE. Minnesota Eye Consultants is the 5th driveway on the right.

#### From the East

Take I-94 W/US-12 W. Merge onto I-694 N via exit 249. Merge onto I-35W N merge onto US-10 W via exit 30 toward Anoka. Merge onto Central Ave NE/MN-65 N. Turn left onto CR-12 W/109th Ave NE. Turn right onto Ulysses St NE. Minnesota Eye Consultants is the 5th driveway on the right.

## From the West

Take I-94 E. Merge onto US-169 N. Merge onto MN-610 E. MN-610 E becomes US-10 E. Take the MN-65/Central Ave exit. Turn left onto Central Ave NE/MN-65 N. Turn left onto CR-12 W/109th Ave NE. Turn right onto Ulysses St NE. Minnesota Eye Consultants is the 5th driveway on the right.