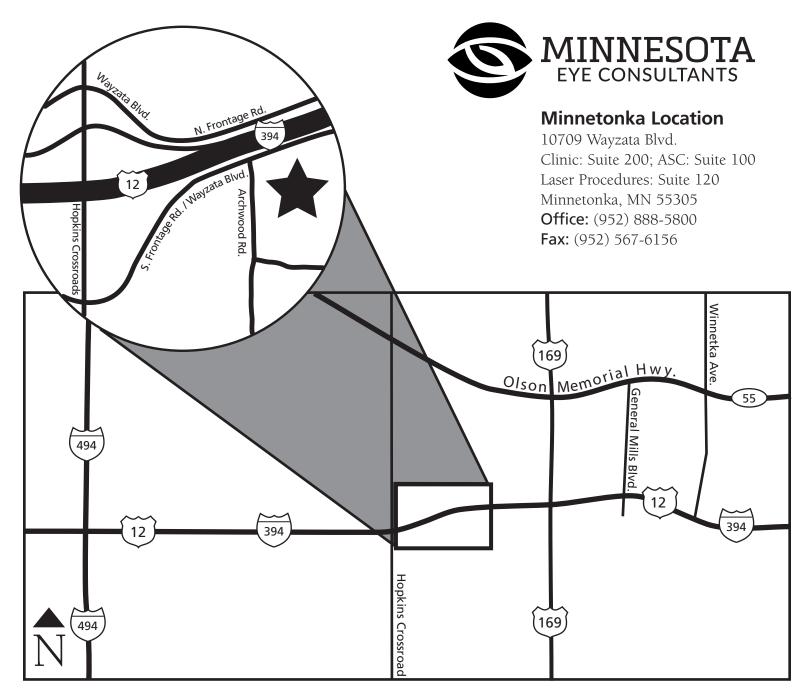

## **Sheraton Minneapolis West Hotel**

12201 Ridgedale Drive Minnetonka, MN 55305 952-593-0000

Discounted rate: 15% off Must use promo code on website to book: **9EC** 

**From the North:** Take I-494 South. Merge onto I-394 East. Take the Hopkins Crossroads exit and turn left onto Hopkins Crossroads. Turn left onto Wayzata Blvd/S Frontage Rd. Minnesota Eye Consultants will be on your right.

**From the East:** Take 1-394 West. Take the Hopkins Crossroads exit and turn left onto Hopkins Crossroads. Turn left onto Wayzata Blvd/S Frontage Rd. Minnesota Eye Consultants will be on your right.

**From the South:** Take I-494 North. Merge onto I-394 East towards Minneapolis. Take the Hopkins Crossroads exit and turn left onto Hopkins Crossroads. Turn left onto Wayzata Blvd/S Frontage Rd. Minnesota Eye Consultants will be on your right.

**From the West:** Take US-12 East/394 East. Take the Hopkins Crossroads exit and turn left. Turn left onto Wayzata Blvd/S Frontage Rd. Minnesota Eye Consultants will be on your right.