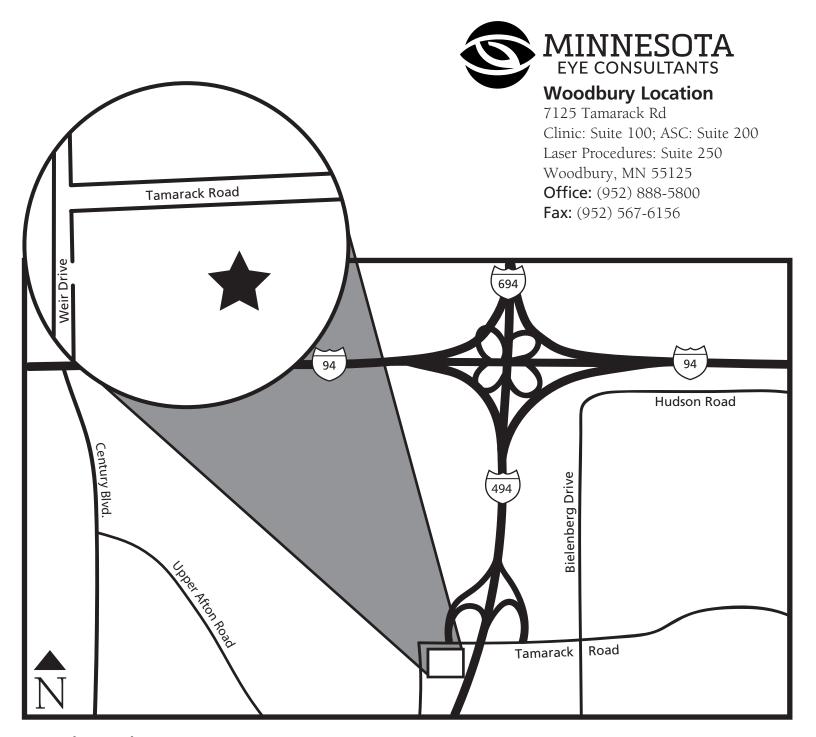

**From the South:** Take I-494 E to exit 58C – Tamarack Road. Turn Right onto Tamarack Rd, then a Left on Weir Drive. You'll make a quick Left into the Minnesota Eye Consultants parking lot.

**From the North:** Take I-35 S to I-694 E. Merge onto I-694 E and continue onto I-494 S. Exit on 58C – Tamarack Road. Turn Right onto Tamarack Rd, then a Left on Weir Drive. You'll make a quick Left into the Minnesota Eye Consultants parking lot.

**From the East:** Take I-94 W. Follow signs for the I-494/694 exits and stay in the second from the right lane to take I-494 S (Exit 249, second exit). Continue on I-494 S and take your first exit, Exit 58C – Tamarack Road. Turn Right onto Tamarack Rd, then a Left on Weir Drive. You'll make a quick Left into the Minnesota Eye Consultants parking lot.

**From the South-West:** Take I-494 E to Exit 58C – Tamarack Road. Turn Right onto Tamarack Rd, then a Left on Weir Drive. You'll make a quick Left into the Minnesota Eye Consultants parking lot.

**From the North-West:** Take I-94 E and use the right lane to take the I-494 S Exit. Keep right at the fork, following signs for I-494 S. Continue on I-494 S and exit on Tamarack Road – Exit 58C. Turn Right onto Tamarack Rd, then a Left on Weir Drive. You'll make a quick Left into the Minnesota Eye Consultants parking lot.