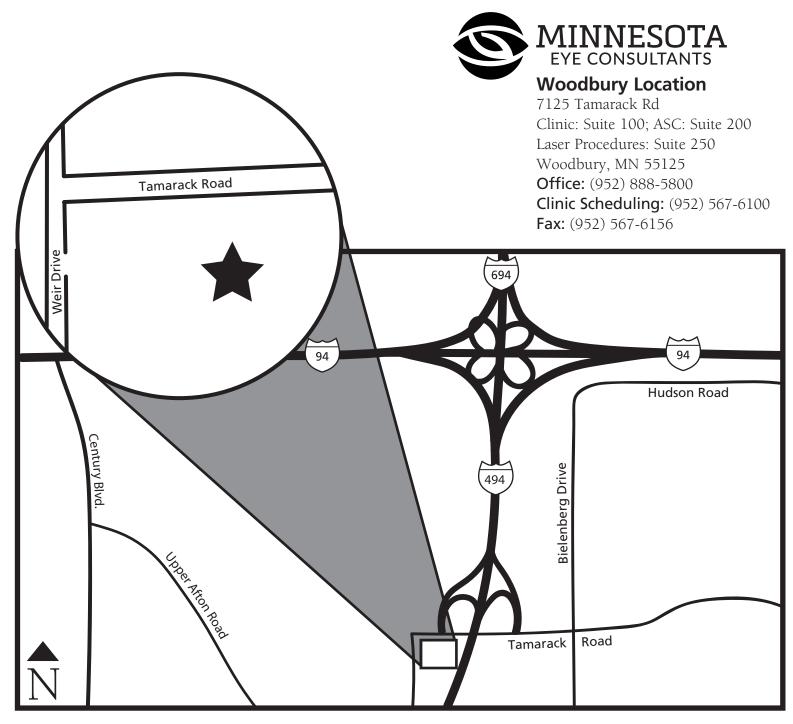

**From the South:** Take I-494 E to exit 58C – Tamarack Road. Turn Right onto Tamarack Rd, then a Left on Weir Drive. You'll make a quick Left into the Minnesota Eye Consultants parking lot.

**From the North:** Take I-35 S to I-694 E. Merge onto I-694 E and continue onto I-494 S. Exit on 58C – Tamarack Road. Turn Right onto Tamarack Rd, then a Left on Weir Drive. You'll make a quick Left into the Minnesota Eye Consultants parking lot.

**From the East:** Take I-94 W. Follow signs for the I-494/694 exits and stay in the second from the right lane to take I-494 S (Exit 249, second exit). Continue on I-494 S and take your first exit, Exit 58C – Tamarack Road. Turn Right onto Tamarack Rd, then a Left on Weir Drive. You'll make a quick Left into the Minnesota Eye Consultants parking lot.

**From the South-West:** Take I-494 E to Exit 58C – Tamarack Road. Turn Right onto Tamarack Rd, then a Left on Weir Drive. You'll make a quick Left into the Minnesota Eye Consultants parking lot.

**From the North-West:** Take I-94 E and use the right lane to take the I-494 S Exit. Keep right at the fork, following signs for I-494 S. Continue on I-494 S and exit on Tamarack Road – Exit 58C. Turn Right onto Tamarack Rd, then a Left on Weir Drive. You'll make a quick Left into the Minnesota Eye Consultants parking lot.