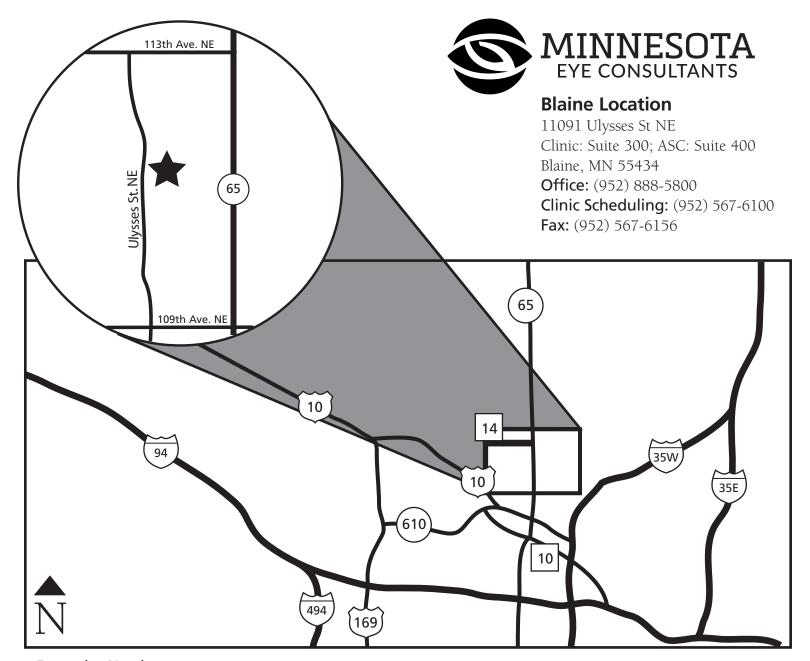

## From the North

Take 35 W South towards Minneapolis. Take the CR-17/Lexington Ave. exit. Keep right at the fork to go on Lexington Ave N/CR-17 N. Turn left onto 109th Ave NE/CR-12 W. Turn right onto Ulysses St NE. Minnesota Eye Consultants is on the right. Minnesota Eye Consultants is the 5th driveway on the right.

From Ham Lake/Andover via MN-65: Take MN-65 South. Turn right onto CR-12 W/109th Ave NE. Turn right onto Ulysses St NE. Minnesota Eye Consultants is the 5th driveway on the right.

## From the South

Take I-35W N. Merge onto US-10 W via exit 30 toward Anoka. Merge onto Central Ave NE/MN-65 N. Turn left onto CR-12 W/109th Ave NE. Turn right onto Ulysses St NE. Minnesota Eye Consultants is the 5th driveway on the right.

## From the East

Take I-94 W/US-12 W. Merge onto I-694 N via exit 249. Merge onto I-35W N merge onto US-10 W via exit 30 toward Anoka. Merge onto Central Ave NE/MN-65 N. Turn left onto CR-12 W/109th Ave NE. Turn right onto Ulysses St NE. Minnesota Eye Consultants is the 5th driveway on the right.

## From the West

Take I-94 E. Merge onto US-169 N. Merge onto MN-610 E. MN-610 E becomes US-10 E. Take the MN-65/Central Ave exit. Turn left onto Central Ave NE/MN-65 N. Turn left onto CR-12 W/109th Ave NE. Turn right onto Ulysses St NE. Minnesota Eye Consultants is the 5th driveway on the right.