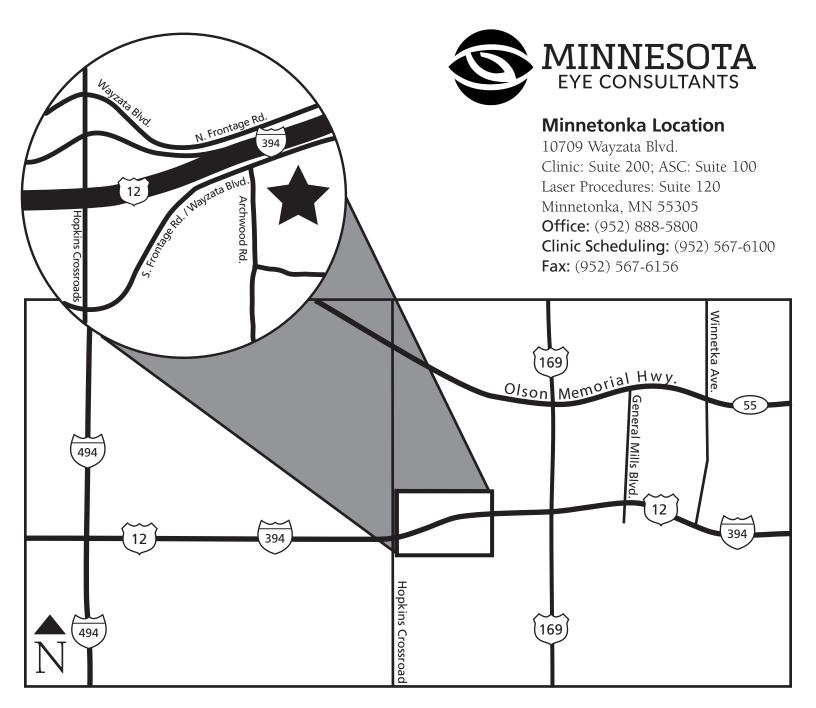

**From the North:** Take I-494 South. Merge onto I-394 East. Take the Hopkins Crossroads exit and turn left onto Hopkins Crossroads. Turn left onto Wayzata Blvd/S Frontage Rd. Minnesota Eye Consultants will be on your right.

**From the East:** Take 1-394 West. Take the Hopkins Crossroads exit and turn left onto Hopkins Crossroads. Turn left onto Wayzata Blvd/S Frontage Rd. Minnesota Eye Consultants will be on your right.

**From the South:** Take I-494 North. Merge onto I-394 East towards Minneapolis. Take the Hopkins Crossroads exit and turn left onto Hopkins Crossroads. Turn left onto Wayzata Blvd/S Frontage Rd. Minnesota Eye Consultants will be on your right.

**From the West:** Take US-12 East/394 East. Take the Hopkins Crossroads exit and turn left. Turn left onto Wayzata Blvd/S Frontage Rd. Minnesota Eye Consultants will be on your right.